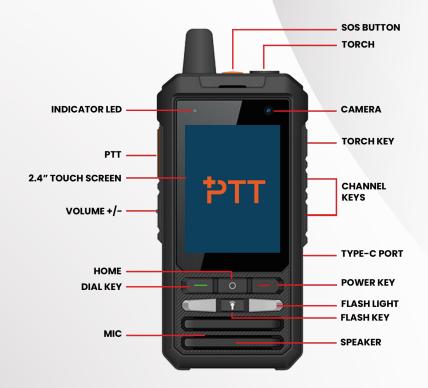

### **TOUCH SCREEN**

Supports a 2.4" QVGA touch screen.

**COMPACT AND DURABLE** A3280 is water and dust resistant, with an IP54 rating. Its thin and ergonomic design makes it simple to use.

## FRONT AND REAR CAMERAS

It has a 5MP rear camera and a 2MP front camera.

### **EMERGENCY ALERT**

Supports one-touch SOS button to send alarm to both Dispatcher Console and other users.

# HIGH QUALITY SOUND

Its 2W high quality speaker allows for effective com-