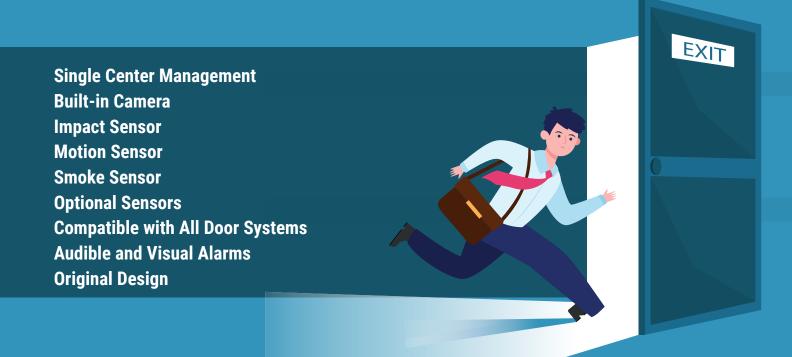

## PROLUPUS SG-EED EMERGENCY EXIT CONTROL SYSTEM

Prolupus SG-EED Emergency Exit Control System provides an important alternative to fire alarm systems as well as increasing security in buildings, facilities and malls where Emergency Exit Doors are used. The system consists of Smart Devices placed at emergency exit doors and Management Software that enables these devices to be managed from a single point. Smart Device detects forcing, entry-exit, smoking and fire situations in the Emergency Exit Doors by using the data from the motion, impact and smoke sensors on it. The device reports these situations as time-stamped and photographed, as well as generates alarm to a different system.